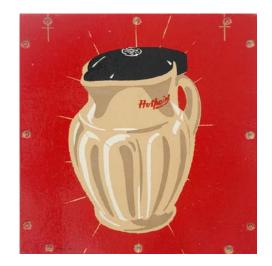

Superspeed's What a Woman Needs 2007 Enamel and polyurethane on board 390mm x 290mm \$825 Steam at the Speed of Sound 2007 Enamel and polyurethane on board 290mm x 290mm \$725

The New Pope, Full of Hope (Pink) 2007 Edition of 2 - Enamel and polyurethane on board 290mm x 390mm \$925 The New Pope Makes Life Easier For Women 2007 Edition of 2 - Enamel and polyurethane on board 290mm x 390mm \$925