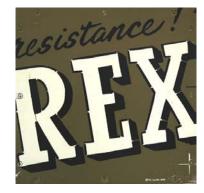

## The Protesters Determine the Level of Violence 2005 Enamel & Polyurethane on Board 2035mm x 835mm \$5900

Resistance Rex (Khaki) 2005 Enamel on board 290mm x 290mm \$725

Queen Bee Quality Product (Gold) 2006 Enamel & polyurethane on board 840mm x 880mm \$2475 Queen Bee Quality Product (Lovely Lilac) 2006 Enamel & polyurethane on board 840mm x 880mm \$2475