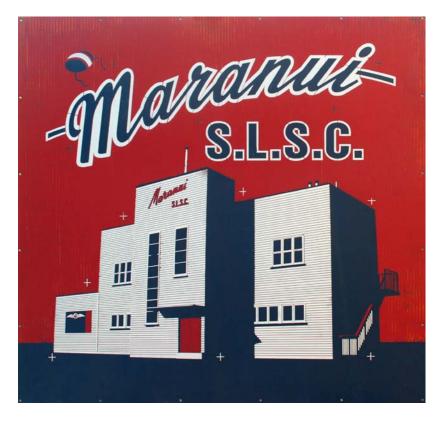

Colourful NZ 2010 Enamel and polyurethane on plywood 1582mm x 1866mm \$16900

Maranui SLSC (Rescue Red Edition) 2010 Enamel and polyurethane on board 1060mm x 960mm \$9900 Coolest Spot in Town (Blue) 2005 Enamel on board 1050mm x 1050mm \$3350