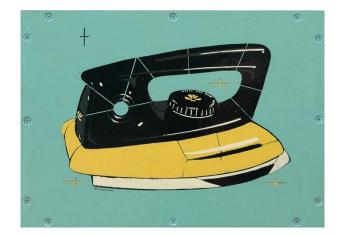

Superspeed's What a Woman Needs 2007 Enamel and polyurethane on board 390mm x 290mm \$825 Steam at the Speed of Sound 2007 Enamel and polyurethane on board 290mm x 290mm \$725

The New Pope, Full of Hope (Pink) 2007 Edition of 2 - Enamel and polyurethane on board 290mm x 390mm \$925 The New Pope Makes Life Easier For Women 2007 Edition of 2 - Enamel and polyurethane on board 290mm x 390mm \$925