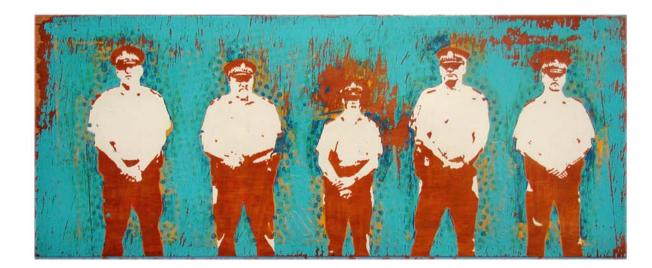

## The Protesters Determine the Level of Violence 2005 Enamel & Polyurethane on Board 2035mm x 835mm \$5900

Resistance Rex (Khaki) 2005 Enamel on board 290mm x 290mm \$725

Queen Bee Quality Product (Gold) 2006 Enamel & polyurethane on board 840mm x 880mm \$2475 Queen Bee Quality Product (Lovely Lilac) 2006 Enamel & polyurethane on board 840mm x 880mm \$2475